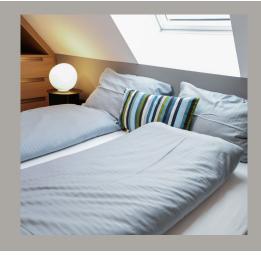

## **SLEEPING**

- separate sleeping room
- 2 stackable single beds
- cot, extra bed or high chair (on request and extra charge)
- Flatscreen TV
- oversized duvet
- spring mattress
- · bedside table
- reading lamp