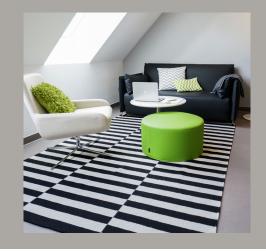

#### LIVING

- 4 large roof windows
- Smart TV
- · sofa bed
- armchair
- living room table
- · floor lamp
- · high quality tiled floor
- underfloor heating