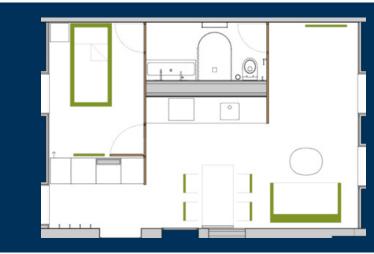

# TOP LEVEL APARTMENT - 35 sqm

#### LIVING

- 4 large roof windows
- Smart TV
- · sofa bed
- armchair
- living room table
- · floor lamp
- · high quality tiled floor
- underfloor heating

### **KITCHEN**

- dining place
- Nespresso coffee machine
- dishwasher
- oven
- toaster
- kettle
- mixer
- · ceramic hob (4 burners)
- microwave oven
- tableware
- cooking equipement
- washing and cleaning supplies
- vacuum cleaner
- iron + ironing board

## **SLEEPING**

- separate sleeping room
- 2 stackable single beds
- cot, extra bed or high chair (on request and extra charge)
- Flatscreen TV
- oversized duvet
- spring mattress
- · bedside table
- reading lamp

## **BATH**

- walk-in shower
- toilet
- vanity
- counter
- · towel bar
- underfloor heating
- towels
- large LED mirror
- · cosmetic mirror
- hair dryer