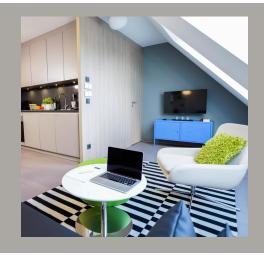

#### LIVING

- 4 large roof windows
- Smart TV
- · sofa bed
- armchair
- living room table
- · floor lamp
- · high quality tiled floor
- underfloor heating

### **KITCHEN**

- dining place
- Nespresso coffee machine
- dishwasher
- oven
- toaster
- kettle
- mixer
- · ceramic hob (4 burners)
- microwave oven
- tableware
- cooking equipement
- washing and cleaning supplies
- vacuum cleaner
- iron + ironing board