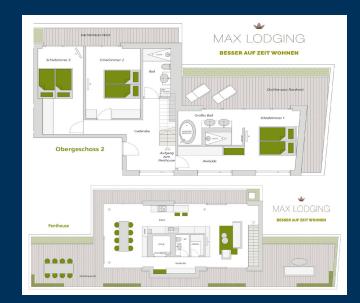

#### PENTHOUSE - 210 sqm

## LIVING

- living on two floors with elevator into the penthouse
- large window facade
- circumferencial terrace
- high quality tiled floor
- underfloor heating
- flatscreen TV
- sofa and armchair
- spacious dining room
- furnished balcony

### SLEEPING

- 3 separate sleeping rooms
- double beds (Boxspring)
- high quality built-in closet
- each room with flatscreen TV

#### BATH

- 2 bathrooms
- one bath with walk-in shower
- masterbath ensuite with detached bath tub
- washing machine and dryer