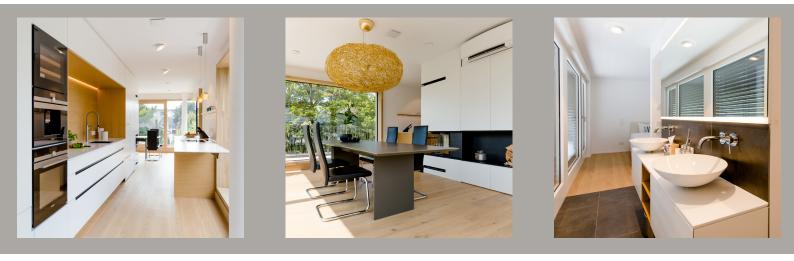

## LIVING

- living on two floors with elevator into the penthouse
- large window facade
- circumferencial terrace
- high quality tiled floor
- underfloor heating
- flatscreen TV
- sofa and armchair
- spacious dining room
- furnished balcony

### KITCHEN

- open, bright designer kitchen
  - lura coffee machine incl. coffee beans
- separater wine cooler
- levelling dishwasher
- induction cooker
  foldaway yent
  - foldaway vent
- integrated levelling oven cooking equipment
- kitchenware

#### BATH

- 2 bathrooms
- one bath with walk-in shower
- masterbath ensuite with detached bath tub
- washing machine and dryer