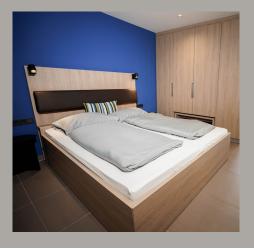

### **SLEEPING**

- 1 double bed with extra length of 2,10m
- cot, extra bed or high chair (on request and extra charge)
- flatscreen TV
- oversized duvet
- spring mattress
- · bedside shelf
- reading lamp