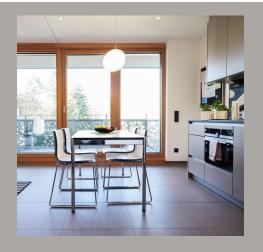

### LIVING

- large window facade
- smart TV
- · sofa bed
- armchair
- living room table
- floor lamp
- high quality tiled floor
- underfloor heating
- light curtain to separate the living room
- furnished balcony/ terrace

### **KITCHEN**

- · dining place
- Nespresso coffee machine
- dishwasher
- oven with integrated microwave
- toaster
- kettle
- mixer
- · ceramic hob (4 burners)
- tableware
- cooking equipement
- washing and cleaning supplies
- vacuum cleaner
- · iron + ironing board