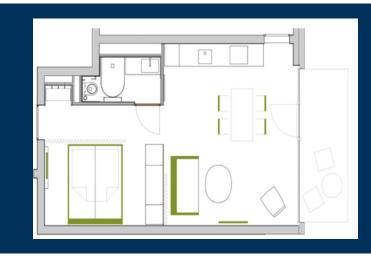

# LOFT SUPERIOR APARTMENT - 46 sqm

### LIVING

- large window facade
- smart TV
- · sofa bed
- armchair
- living room table
- floor lamp
- high quality tiled floor
- underfloor heating
- light curtain to separate the living room
- furnished balcony/ terrace

### **KITCHEN**

- · dining place
- Nespresso coffee machine
- dishwasher
- oven with integrated microwave
- toaster
- kettle
- mixer
- · ceramic hob (4 burners)
- tableware
- cooking equipement
- washing and cleaning supplies
- vacuum cleaner
- · iron + ironing board

### **SLEEPING**

- 1 double bed with extra length of 2,10m
- cot, extra bed or high chair (on request and extra charge)
- flatscreen TV
- oversized duvet
- spring mattress
- · bedside shelf
- reading lamp

## **BATH**

- walk-in shower
- toilet
- vanity
- · counter
- · towel bar
- underfloor heating
- towels
- large LED mirror
- cosmetic mirror
- hair dryer