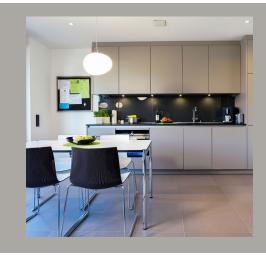

### **KITCHEN**

- · dining place
- Nespresso coffee machine
- dishwasher
- oven with integrated microwave
- toaster
- kettle
- mixer
- · ceramic hob (4 burners)
- tableware
- cooking equipement
- washing and cleaning supplies
- vacuum cleaner
- · iron + ironing board