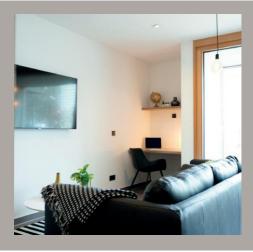

#### LIVING

- industrial Style
- · large windows
- workspace both in the living and sleeping room
- high quality tiled floor
- underfloor heating
- smart TV
- · living room table
- · sofa in leather
- furnished terace dining table and chairs, access to sharing garden