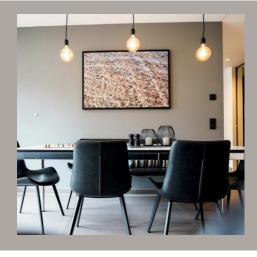

# KITCHEN

- cooking isle with 2 bar stool
- big dining table
- Nespresso coffee machine
- dishwasher
- oven with integrated microwave
- · toaster, kettle
- mixer
- ceramic hob (4 burners)
- tableware
- cooking equipement
- washing and cleaning supplies
- · vacuum cleaner
- iron + ironing board