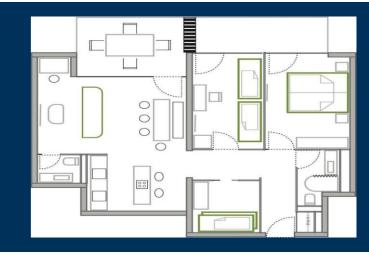

# FAMILY APARTMENT - 80 sqm

### SLEEPING

- 3 separate bedrooms(1. one queensize bed2. two twin beds
  - 3. one bunk bed)
- cot, extra bed or high chair (on request and extra charge)
- flatscreen TVs
- oversized duvet
- spring mattress
- bedside table
- reading lamp