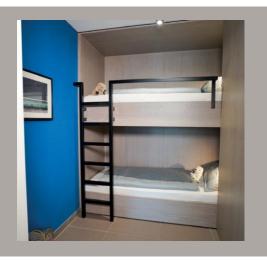

### SLEEPING

- 3 separate bedrooms(1. one queensize bed2. two twin beds
  - 3. one bunk bed)
- cot, extra bed or high chair (on request and extra charge)
- flatscreen TVs
- oversized duvet
- spring mattress
- bedside table
- reading lamp